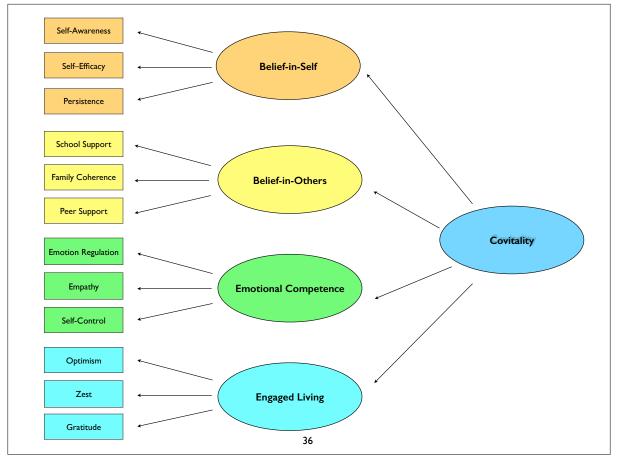

_Review copy - November 20, 2013





S3\_Symposisum\_SEHM\_Sacramento\_Presentation\_Review copy - November 20, 2013





S3\_Symposisum\_SEHM\_Sacramento\_Presentation\_Review copy - November 20, 2013



## WHAT CONCLUSION DOES CHILD COME TO?



S3\_Symposisum\_SEHM24Sacramento\_Presentation\_Review copy - November 20, 2013

# PATTERN DETECTORS

- Experience life
- Register experiences
- Detect patterns
- Whether the social patterns are present or not
- Come to conclusions about their life <u>no matter what</u>
- Self-Schemas



25

25

# Would you want to know more?



## LET'S CHECK BACK WITH OUR STUDENTS







S3\_Symposisum\_SEHM\_BSacramento\_Presentation\_Review copy - November 20, 2013









S3\_Symposisum\_SEHMASacramento\_Presentation\_Review copy - November 20, 2013



35



S3\_Symposisum\_SEHM\_6Sacramento\_Presentation\_Review copy - November 20, 2013





S3\_Symposisum\_SEHM38Sacramento\_Presentation\_Review copy - November 20, 2013

|         | CALIFORNIA healthy &<br>* SEHN                                                               |                          |                        |                           |                           | CHKS