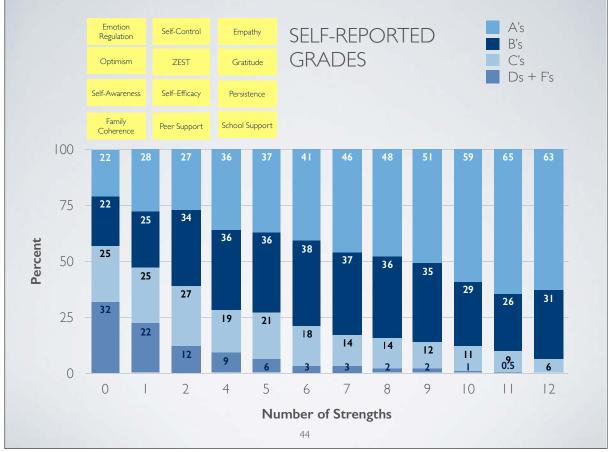

| <text></text>                                                                                                                   |
|---------------------------------------------------------------------------------------------------------------------------------|
| GAUGING SOCIAL EMOTIONAL HEALTH TO<br>PROMOTE STUDENTS' COMPLETE MENTAL HEALTH<br>MIKE FURLONG, UCSB AND BIBLIANA BOVERY, LAUSD |