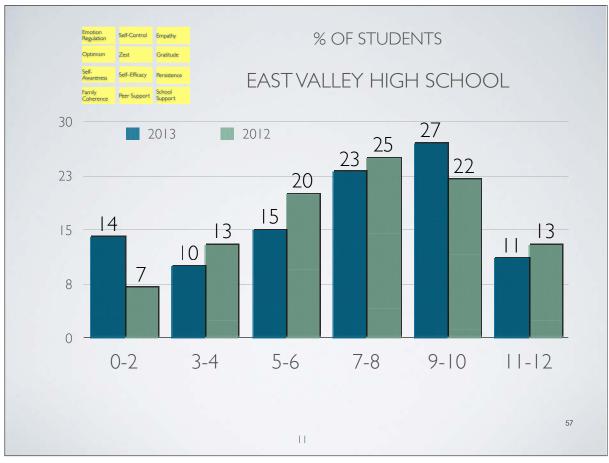

0,\ 2013$ 





 $S3\_Symposisum\_SEHM_{a}Sacramento\_Presentation\_Review \ copy\ -\ November\ 20,\ 2013$ 











 $S3\_Symposisum\_SEHM_{2}Sacramento\_Presentation\_Review \ copy\ -\ November\ 20,\ 2013$ 



# Multiple Levels of Prevention & Intervention

## Schoolwide

- Information obtained to guide schoolwide planning efforts
- · Direct efficient utilization of resources
- Contributes to other school climate improvement efforts (e.g., gratitude intervention, increased awareness of student-level factors)

## Individual

- Identifies specific students in need of additional assessment or prevention
- For those already receiving services, can inform interventions and assist with progress monitoring





S3\_Symposisum\_SEHM\_6Sacramento\_Presentation\_Review copy - November 20, 2013





S3\_Symposisum\_SEHM<sub>8</sub>Sacramento\_Presentation\_Review copy - November 20, 2013

| COMF            | PLETE ME<br>GRC<br>EAST VALLEY HIGH | UPS              | IEALTH          |  |
|-----------------|-------------------------------------|------------------|-----------------|--|
| Strengths Level | Normal                              | Elevated         | Very Elevated   |  |
| Low Strengths   | 4. Languishing                      | 2. Moderate Risk |                 |  |
| (lowest 15%)    | 43                                  | 31               |                 |  |
| Low Average     | 5. Getting by                       | 3. Lower Risk    | 1. Highest Risk |  |
|                 | 168                                 | 38               | 23              |  |
| High Average    |