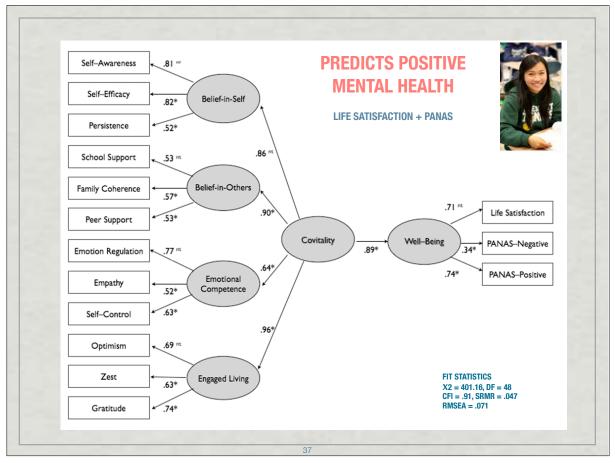

\_Review copy - November 20, 2013





S3\_Symposisum\_SEHM\_Sacramento\_Presentation\_Review copy - November 20, 2013



## WHAT CONCLUSION DOES CHILD COME TO?



S3\_Symposisum\_SEHM24Sacramento\_Presentation\_Review copy - November 20, 2013

# PATTERN DETECTORS

- Experience life
- Register experiences
- Detect patterns
- Whether the social patterns are present or not
- Come to conclusions about their life <u>no matter what</u>
- Self-Schemas



25

25

# Would you want to know more?



## LET'S CHECK BACK WITH OUR STUDENTS







S3\_Symposisum\_SEHM\_BSacramento\_Presentation\_Review copy - November 20, 2013









S3\_Symposisum\_SEHMASacramento\_Presentation\_Review copy - November 20, 2013



35



S3\_Symposisum\_SEHM\_6Sacramento\_Presentation\_Review copy - November 20, 2013





S3\_Symposisum\_SEHM38Sacramento\_Presentation\_Review copy - November 20, 2013

|         | CALIFORNIA healthy &<br>* SEHN                                                               |                          |                        |                           |                           | CHKS