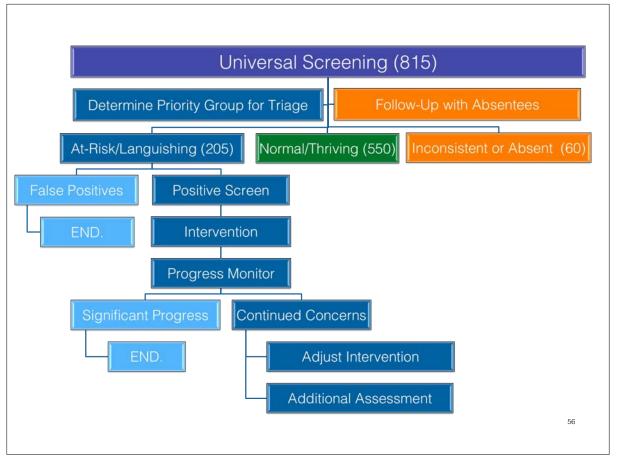

| <text></text>                                                                                                                   |
|---------------------------------------------------------------------------------------------------------------------------------|
| GAUGING SOCIAL EMOTIONAL HEALTH TO<br>PROMOTE STUDENTS' COMPLETE MENTAL HEALTH<br>MIKE FURLONG, UCSB AND BIBLIANA BOVERY, LAUSD |