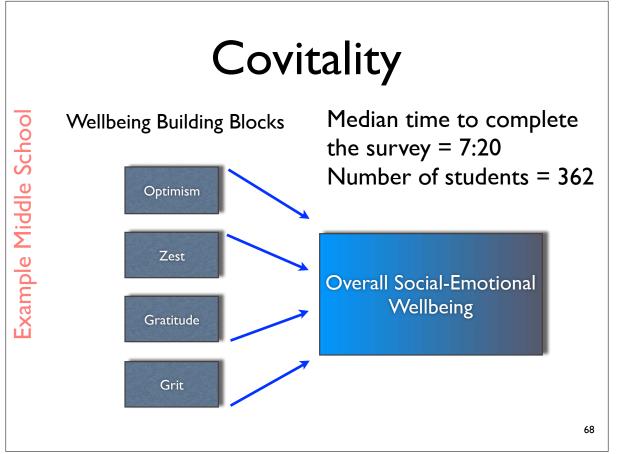

|                  |                 |  |
| High Strengths  | 7. High Thriving                    | 9. Inconsistent  | 8. Inconsistent |  |
| (top 15%)       | 91                                  | 14               | 0               |  |

# Our current Interventions Include:

- **1**. On-site individual counseling (3 community agencies)
- 2. Grief Counseling Group (Fall/Spring)
- 3. COST (Coordination of Service Team) monitoring
- 4. Case Management (Connect/Mentor a student, assigned thru COST)

5. Attendance/Parent Resource Fair (Oct. 9, 2013)

6. Student Study Team (screening used as data)









S3\_Symposisum\_SEHIAAS Sacramento\_Presentation\_Review copy - November 20, 2013





 $S3\_Symposisum\_SEHM_{HS}Sacramento\_Presentation\_Review \ copy\ -\ November\ 20,\ 2013$ 





# Positive Experiences at School Scale

| Scale     | Sample                                                     | Reliability |      |
|-----------|------------------------------------------------------------|-------------|------|
| Gratitude | We are lucky to have nice<br>teachers at my school         | Good        | 0.78 |
| Zest      | I wake up in the morning excited to go to school           | Very Good   | 0.82 |
| Grit      | When I get a bad grade, I try<br>even harder the next time | Good        | 0.79 |
| Optimism  | I usually expect good things to happen at my school        | Very Good   | 0.81 |
| Total     | Combination of all items                                   | Excellent   | 0.9  |



 $S3\_Symposisum\_SEHM_{\theta}Sacramento\_Presentation\_Review \ copy\ -\ November