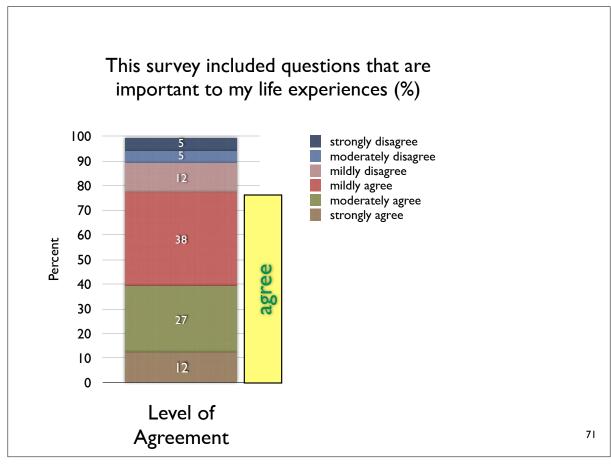

periences at School Scale

| Scale     | Sample                                                     | Reliability |      |
|-----------|------------------------------------------------------------|-------------|------|
| Gratitude | We are lucky to have nice<br>teachers at my school         | Good        | 0.78 |
| Zest      | I wake up in the morning excited to go to school           | Very Good   | 0.82 |
| Grit      | When I get a bad grade, I try<br>even harder the next time | Good        | 0.79 |
| Optimism  | I usually expect good things to happen at my school        | Very Good   | 0.81 |
| Total     | Combination of all items                                   | Excellent   | 0.9  |



 $S3\_Symposisum\_SEHM_{\theta}Sacramento\_Presentation\_Review \ copy\ -\ November\ 20,\ 2013$ 





S3\_Symposisum\_SEHM2Sacramento\_Presentation\_Review copy - November 20, 2013







# Primary transaction zone

• It happens here!







| michaelfurlong.info                                                                                                                                                                                                                                                                                                                                               |
|---------------------------------------------------------------------------------------------------------------------------------------------------------------------------------------------------------------------------------------------------------------------------------------------------------