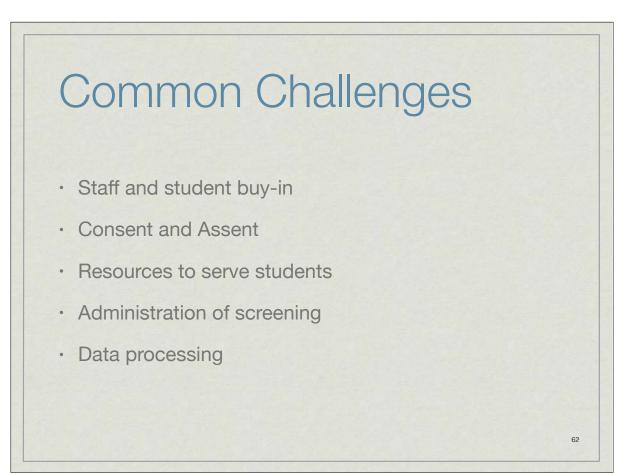

| 3. Lower Risk    | 1. Highest Risk |  |
|                 | 168                                 | 38               | 23              |  |
| High Average    | 6. Moderate Thriving<br>207         |                  |                 |  |
| High Strengths  | 7. High Thriving                    | 9. Inconsistent  | 8. Inconsistent |  |
| (top 15%)       | 91                                  | 14               | 0               |  |

# Our current Interventions Include:

- **1**. On-site individual counseling (3 community agencies)
- 2. Grief Counseling Group (Fall/Spring)
- 3. COST (Coordination of Service Team) monitoring
- 4. Case Management (Connect/Mentor a student, assigned thru COST)

5. Attendance/Parent Resource Fair (Oct. 9, 2013)

6. Student Study Team (screening used as data)









S3\_Symposisum\_SEHIAAS Sacramento\_Presentation\_Review copy - November 20, 2013





 $S3\_Symposisum\_SEHM_{HS}Sacramento\_Presentation\_Review \ copy\ -\ November\ 20,\ 2013$ 





# Positive Experiences at School Scale

| Scale     | Sample                                                     | Reliability |      |
|-----------|------------------------------------------------------------|-------------|------|
| Gratitude | We are lucky to have nice<br>teachers at my school         | Good        | 0.78 |
| Zest      | I wake up in the morning excited to go to school           | Very Good   | 0.82 |
| Grit      | When I get a bad grade, I try<br>even harder the next time | Good        | 0.79 |
| Optimism  | I usually expect good things to happen at my school        | Very Good   |