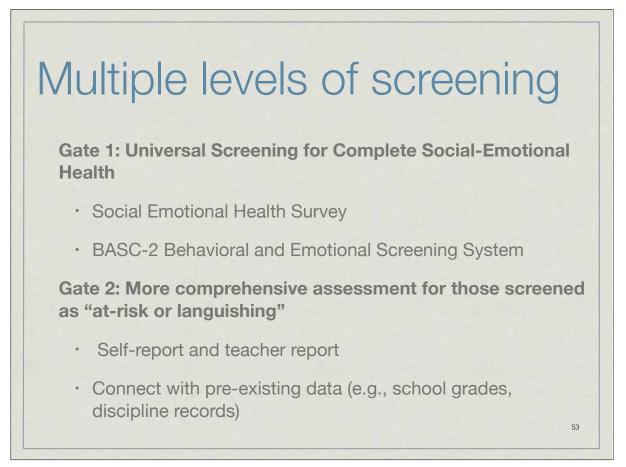

| <text></text>                                                                                                                   |
|---------------------------------------------------------------------------------------------------------------------------------|
| GAUGING SOCIAL EMOTIONAL HEALTH TO<br>PROMOTE STUDENTS' COMPLETE MENTAL HEALTH<br>MIKE FURLONG, UCSB AND BIBLIANA BOVERY, LAUSD |