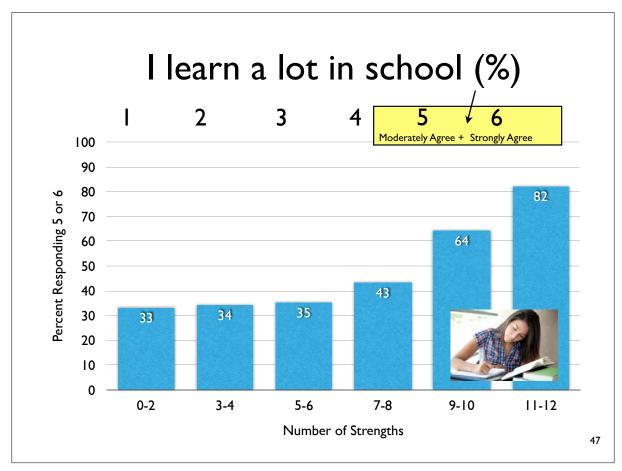

|





## DO STUDENT RESPONSES MATTER?

Relation between social emotional strengths and selected quality of life indicators





S3\_Symposisum\_SEHM2\_Sacramento\_Presentation\_Review copy - November 20, 2013





S3\_Symposisum\_SEHM\_ASacramento\_Presentation\_Review copy - November 20, 2013





 $S3\_Symposisum\_SEHM_{fS}Sacramento\_Presentation\_Review \ copy\ -\ November\ 20,\ 2013$ 





 $S3\_Symposisum\_SEHM_{a}Sacramento\_Presentation\_Review \ copy\ -\ November\ 20,\ 2013$ 











 $S3\_Symposisum\_SEHM_{2}Sacramento\_Presentation\_Review \ copy\ -\ November\ 20,\ 2013$ 



# Multiple Levels of Prevention & Intervention

## Schoolwide

- Information obtained to guide schoolwide planning efforts
- · Direct efficient utilization of resources
- Contributes to other school climate improvement efforts (e.g., gratitude intervention, increased awareness of student-level factors)

## Individual

- Identifies specific students in need of additional assessment or prevention
- For those already receiving services, can inform interventions and assist with progress monitoring





S3\_Symposisum\_SEHM\_6Sacramento\_Presentation\_Review copy - November 20, 2013





S3\_Symp