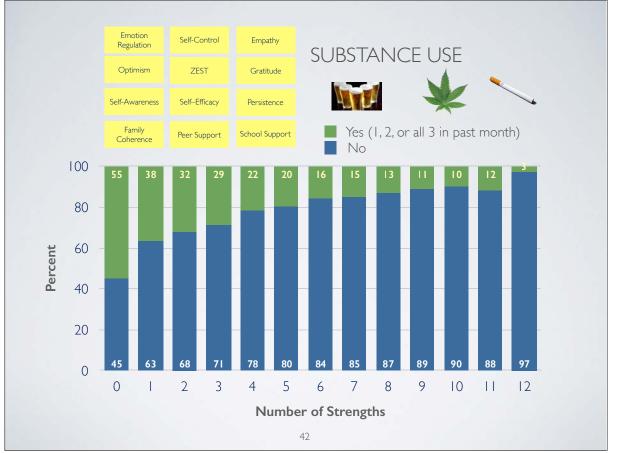

| <text></text>                                                                                                                   |
|---------------------------------------------------------------------------------------------------------------------------------|
| GAUGING SOCIAL EMOTIONAL HEALTH TO<br>PROMOTE STUDENTS' COMPLETE MENTAL HEALTH<br>MIKE FURLONG, UCSB AND BIBLIANA BOVERY, LAUSD |