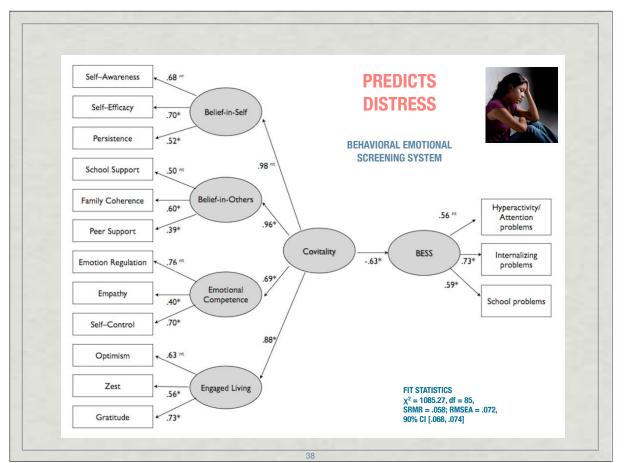

Review copy - November 20, 2013





S3\_Symposisum\_SEHM\_Sacramento\_Presentation\_Review copy - November 20, 2013



## WHAT CONCLUSION DOES CHILD COME TO?



S3\_Symposisum\_SEHM24Sacramento\_Presentation\_Review copy - November 20, 2013

# PATTERN DETECTORS

- Experience life
- Register experiences
- Detect patterns
- Whether the social patterns are present or not
- Come to conclusions about their life <u>no matter what</u>
- Self-Schemas



25

25

# Would you want to know more?



## LET'S CHECK BACK WITH OUR STUDENTS







S3\_Symposisum\_SEHM\_BSacramento\_Presentation\_Review copy - November 20, 2013









S3\_Symposisum\_SEHMASacramento\_Presentation\_Review copy - November 20, 2013



35



S3\_Symposisum\_SEHM\_6Sacramento\_Presentation\_Review copy - November 20, 2013





S3\_Symposisum\_SEHM38Sacramento\_Presentation\_Review copy - November 20, 2013

|         | CALIFORNIA healthy &<br>* SEHN                                                               |                          |                        |                           |                           | CHKS