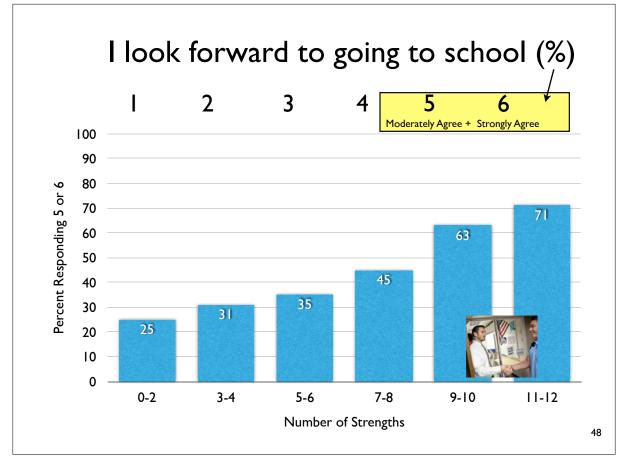

|





## DO STUDENT RESPONSES MATTER?

Relation between social emotional strengths and selected quality of life indicators





S3\_Symposisum\_SEHM2\_Sacramento\_Presentation\_Review copy - November 20, 2013





S3\_Symposisum\_SEHM\_ASacramento\_Presentation\_Review copy - November 20, 2013





 $S3\_Symposisum\_SEHM_{fS}Sacramento\_Presentation\_Review \ copy\ -\ November\ 20,\ 2013$ 





 $S3\_Symposisum\_SEHM_{a}Sacramento\_Presentation\_Review \ copy\ -\ November\ 20,\ 2013$ 











 $S3\_Symposisum\_SEHM_{2}Sacramento\_Presentation\_Review \ copy\ -\ November\ 20,\ 2013$ 



# Multiple Levels of Prevention & Intervention

## Schoolwide

- Information obtained to guide schoolwide planning efforts
- · Direct efficient utilization of resources
- Contributes to other school climate improvement efforts (e.g., gratitude intervention, increased awareness of student-level factors)

## Individual

- Identifies specific students in need of additional assessment or prevention
- For those already receiving services, can inform interventions and assist with progress monitoring





S3\_Symposisum\_SEHM\_6Sacramento\_Presentation\_Review copy - November 20, 2013





S3\_Sympos