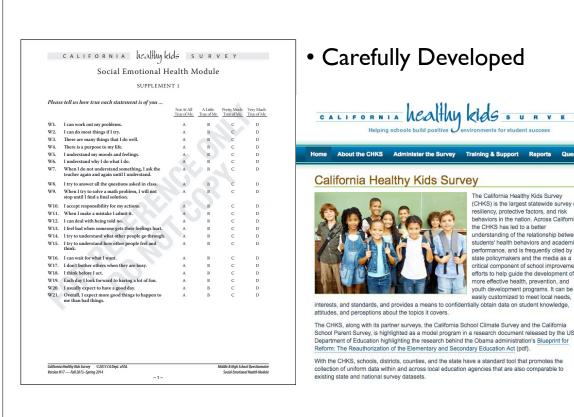

CALIFORNIA healthy kids SURVEY Content Social Emotional Health Module SUPPLEMENT 1 Please tell us how true each statement is of you ... CALIFORNIA healthy kids SURVEY 
 Not At All
 A Little
 Pretty Much
 Very Much

 True of Me
 True of Me
 True of Me
 True of Me
 I can work out my problems. I can do most things if I try. There are many things that I do well. There is a purpose to my life. I understand my moods and feelings. I understand why I do what I do. A B C A B C B C B C B C B C D Home About the CHKS Administer the Survey Training & Support Reports Query CHKS A B C A B C A B C W6. W7. When I do not understand something, I ask the teacher again and again until I understand. D California Healthy Kids Survey teacher again and again unit i nuerstaint.
W8. If try to answer all the questions asked in class.
W9. When I try to solve a math problem, I will not stop until I find a final solution. в В D С The California Healthy Kids Survey stop until Ifnd a final solution.
W10. I accept responsibility for my actions. A
W10. When Imake a mistake I admit It. A
W11. When Imake a mistake I admit It. A
W12. I can deal with being told no. A
W13. I fels dua when somene greats their fedings hurt. A
W14. I try to understand what other people go through. A
W15. I try to understand how other people feel and
think. (CHKS) is the largest statewide survey of С D D D resiliency, protective factors, and risk behaviors in the nation. Across California, the CHKS has led to a better understanding of the relationship between C D students' health behaviors and academic performance, and is frequently cited by think. W16. I can wait for what I want. W17. I don't bother others when they are busy. W18. I think before I act. W19. Each day I look forward to having a lot of fan. W20. I overall, I expect more good things to happen to me than bot things. state policymakers and the media as a critical component of school improvement efforts to help guide the development of more effective health, prevention, and D youth development programs. It can be easily customized to meet local needs, sts, and standards, and provides a means to confidentially obtain data on student knowledge, attitudes, and perceptions about the topics it covers. The CHKS, along with its partner surveys, the California School Climate Survey and the California School Parent Survey, is highlighted as a model program in a research document released by the US Department of Education highlighting the research behind the Obama administration's Blueprint for Reform: The Reauthorization of the Elementary and Secondary Education Act (pdf). With the CHKS, schools, districts, counties, and the state have a standard tool that promotes the collection of uniform data within and across local education agencies that are also comparable to existing state and national survey datasets. California Healthy Kids Survey ©2013 CA Dept. of Ed. Version H17 — Fall 2013–Sorina 2014 Middle & High School Questionnaire ~1~ 4