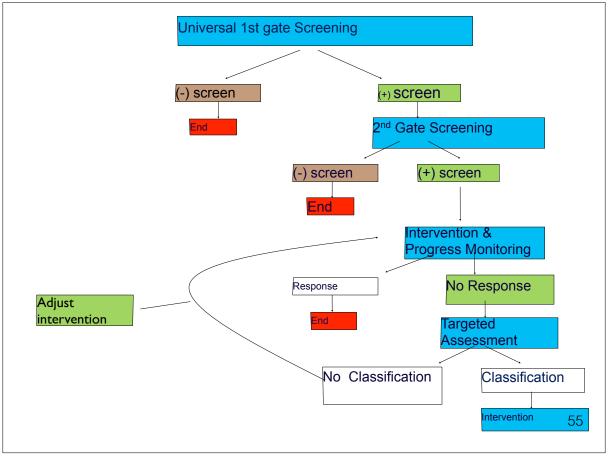

| <text></text>                                                                                                                   |
|---------------------------------------------------------------------------------------------------------------------------------|
| GAUGING SOCIAL EMOTIONAL HEALTH TO<br>PROMOTE STUDENTS' COMPLETE MENTAL HEALTH<br>MIKE FURLONG, UCSB AND BIBLIANA BOVERY, LAUSD |