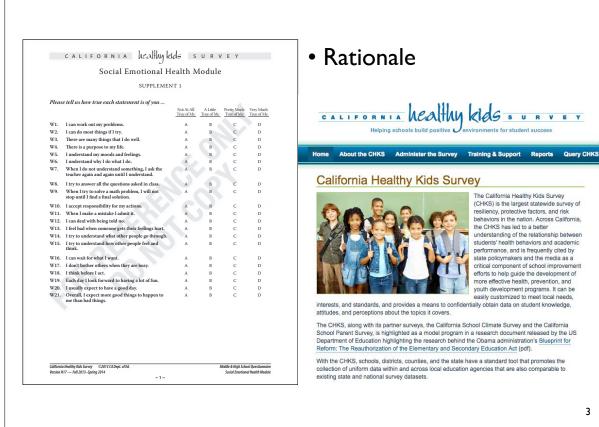

| CALIFORNIA LEALT                                                                                                    | 1 kids s   | URV                    | ΕY                        |                         |                                                                                                                                                                                                                                                                                                                                                                                                                                                                                                                                                                                                                                                                                                                                                                                                                                                                                                                                                                                                                                                                                                                                                                                                                                                                                                                                                                                                                                                                                                                                                                                                                                                                                                                                                                                                                                                                                                                                                                                                                                                                                                                                |
|---------------------------------------------------------------------------------------------------------------------|------------|------------------------|---------------------------|-------------------------|--------------------------------------------------------------------------------------------------------------------------------------------------------------------------------------------------------------------------------------------------------------------------------------------------------------------------------------------------------------------------------------------------------------------------------------------------------------------------------------------------------------------------------------------------------------------------------------------------------------------------------------------------------------------------------------------------------------------------------------------------------------------------------------------------------------------------------------------------------------------------------------------------------------------------------------------------------------------------------------------------------------------------------------------------------------------------------------------------------------------------------------------------------------------------------------------------------------------------------------------------------------------------------------------------------------------------------------------------------------------------------------------------------------------------------------------------------------------------------------------------------------------------------------------------------------------------------------------------------------------------------------------------------------------------------------------------------------------------------------------------------------------------------------------------------------------------------------------------------------------------------------------------------------------------------------------------------------------------------------------------------------------------------------------------------------------------------------------------------------------------------|
| Social Emotional                                                                                                    |            |                        |                           |                         |                                                                                                                                                                                                                                                                                                                                                                                                                                                                                                                                                                                                                                                                                                                                                                                                                                                                                                                                                                                                                                                                                                                                                                                                                                                                                                                                                                                                                                                                                                                                                                                                                                                                                                                                                                                                                                                                                                                                                                                                                                                                                                                                |
|                                                                                                                     |            | ouule                  |                           |                         |                                                                                                                                                                                                                                                                                                                                                                                                                                                                                                                                                                                                                                                                                                                                                                                                                                                                                                                                                                                                                                                                                                                                                                                                                                                                                                                                                                                                                                                                                                                                                                                                                                                                                                                                                                                                                                                                                                                                                                                                                                                                                                                                |
| SUPPLEI                                                                                                             | AENT 1     |                        |                           |                         |                                                                                                                                                                                                                                                                                                                                                                                                                                                                                                                                                                                                                                                                                                                                                                                                                                                                                                                                                                                                                                                                                                                                                                                                                                                                                                                                                                                                                                                                                                                                                                                                                                                                                                                                                                                                                                                                                                                                                                                                                                                                                                                                |
| Please tell us how true each statement is of you                                                                    | Not At All | A Little<br>True of Me | Pretty Much<br>True of Me | Very Much<br>True of Me | CALIFORNIA Wealthy kids SURVE                                                                                                                                                                                                                                                                                                                                                                                                                                                                                                                                                                                                                                                                                                                                                                                                                                                                                                                                                                                                                                                                                                                                                                                                                                                                                                                                                                                                                                                                                                                                                                                                                                                                                                                                                                                                                                                                                                                                                                                                                                                                                                  |
| W1. I can work out my problems.                                                                                     | A          | в                      | c                         | D                       | CALIFORNIA VICALIUN KIELS SURVE                                                                                                                                                                                                                                                                                                                                                                                                                                                                                                                                                                                                                                                                                                                                                                                                                                                                                                                                                                                                                                                                                                                                                                                                                                                                                                                                                                                                                                                                                                                                                                                                                                                                                                                                                                                                                                                                                                                                                                                                                                                                                                |
| W2. I can do most things if I try.                                                                                  | A          | в                      | c                         | D                       | Helping schools build positive Venvironments for student success                                                                                                                                                                                                                                                                                                                                                                                                                                                                                                                                                                                                                                                                                                                                                                                                                                                                                                                                                                                                                                                                                                                                                                                                                                                                                                                                                                                                                                                                                                                                                                                                                                                                                                                                                                                                                                                                                                                                                                                                                                                               |
| W3. There are many things that I do well.                                                                           | A          | В                      | c                         | D                       |                                                                                                                                                                                                                                                                                                                                                                                                                                                                                                                                                                                                                                                                                                                                                                                                                                                                                                                                                                                                                                                                                                                                                                                                                                                                                                                                                                                                                                                                                                                                                                                                                                                                                                                                                                                                                                                                                                                                                                                                                                                                                                                                |
| W4. There is a purpose to my life.                                                                                  | А          | в                      | С                         | D                       |                                                                                                                                                                                                                                                                                                                                                                                                                                                                                                                                                                                                                                                                                                                                                                                                                                                                                                                                                                                                                                                                                                                                                                                                                                                                                                                                                                                                                                                                                                                                                                                                                                                                                                                                                                                                                                                                                                                                                                                                                                                                                                                                |
| W5. I understand my moods and feelings.                                                                             | A          | в                      | С                         | D                       | Home About the CHKS Administer the Survey Training & Support Reports Que                                                                                                                                                                                                                                                                                                                                                                                                                                                                                                                                                                                                                                                                                                                                                                                                                                                                                                                                                                                                                                                                                                                                                                                                                                                                                                                                                                                                                                                                                                                                                                                                                                                                                                                                                                                                                                                                                                                                                                                                                                                       |
| W6. I understand why I do what I do.                                                                                | A          | в                      | с                         | D                       |                                                                                                                                                                                                                                                                                                                                                                                                                                                                                                                                                                                                                                                                                                                                                                                                                                                                                                                                                                                                                                                                                                                                                                                                                                                                                                                                                                                                                                                                                                                                                                                                                                                                                                                                                                                                                                                                                                                                                                                                                                                                                                                                |
| W7. When I do not understand something, I ask the<br>teacher again and again until I understand.                    | A          | В                      | с                         | D                       | California Healthy Kids Survey                                                                                                                                                                                                                                                                                                                                                                                                                                                                                                                                                                                                                                                                                                                                                                                                                                                                                                                                                                                                                                                                                                                                                                                                                                                                                                                                                                                                                                                                                                                                                                                                                                                                                                                                                                                                                                                                                                                                                                                                                                                                                                 |
| W8. I try to answer all the questions asked in class.                                                               | A          | В                      | С                         | D                       | California Healthy Rids Survey                                                                                                                                                                                                                                                                                                                                                                                                                                                                                                                                                                                                                                                                                                                                                                                                                                                                                                                                                                                                                                                                                                                                                                                                                                                                                                                                                                                                                                                                                                                                                                                                                                                                                                                                                                                                                                                                                                                                                                                                                                                                                                 |
| W9. When I try to solve a math problem, I will not<br>stop until I find a final solution.                           | A          | В                      | С                         | D                       | The California Healthy Kids Survey                                                                                                                                                                                                                                                                                                                                                                                                                                                                                                                                                                                                                                                                                                                                                                                                                                                                                                                                                                                                                                                                                                                                                                                                                                                                                                                                                                                                                                                                                                                                                                                                                                                                                                                                                                                                                                                                                                                                                                                                                                                                                             |
| W10. I accept responsibility for my actions.                                                                        | A          | В                      | С                         | D                       | (CHKS) is the largest statewide survey                                                                                                                                                                                                                                                                                                                                                                                                                                                                                                                                                                                                                                                                                                                                                                                                                                                                                                                                                                                                                                                                                                                                                                                                                                                                                                                                                                                                                                                                                                                                                                                                                                                                                                                                                                                                                                                                                                                                                                                                                                                                                         |
| W11. When I make a mistake I admit it.                                                                              | А          | В                      | С                         | D                       | resiliency, protective factors, and risk                                                                                                                                                                                                                                                                                                                                                                                                                                                                                                                                                                                                                                                                                                                                                                                                                                                                                                                                                                                                                                                                                                                                                                                                                                                                                                                                                                                                                                                                                                                                                                                                                                                                                                                                                                                                                                                                                                                                                                                                                                                                                       |
| W12. I can deal with being told no.                                                                                 | A          | В                      | С                         | D                       | behaviors in the nation. Across Californ                                                                                                                                                                                                                                                                                                                                                                                                                                                                                                                                                                                                                                                                                                                                                                                                                                                                                                                                                                                                                                                                                                                                                                                                                                                                                                                                                                                                                                                                                                                                                                                                                                                                                                                                                                                                                                                                                                                                                                                                                                                                                       |
| W13. I feel bad when someone gets their feelings hu                                                                 |            | В                      | С                         | D                       | understanding of the relationship betwee                                                                                                                                                                                                                                                                                                                                                                                                                                                                                                                                                                                                                                                                                                                                                                                                                                                                                                                                                                                                                                                                                                                                                                                                                                                                                                                                                                                                                                                                                                                                                                                                                                                                                                                                                                                                                                                                                                                                                                                                                                                                                       |
| W14. I try to understand what other people go throu<br>W15. I try to understand how other people feel and<br>think. | gh. A<br>A | B                      | C<br>C                    | D                       | students' inder training of the relationship between the relationship b |
| W16. I can wait for what I want.                                                                                    | A          | в                      | С                         | D                       | state policymakers and the media as a                                                                                                                                                                                                                                                                                                                                                                                                                                                                                                                                                                                                                                                                                                                                                                                                                                                                                                                                                                                                                                                                                                                                                                                                                                                                                                                                                                                                                                                                                                                                                                                                                                                                                                                                                                                                                                                                                                                                                                                                                                                                                          |
| W17. I don't bother others when they are busy.                                                                      | A          | в                      | c                         | D                       | critical component of school improvement                                                                                                                                                                                                                                                                                                                                                                                                                                                                                                                                                                                                                                                                                                                                                                                                                                                                                                                                                                                                                                                                                                                                                                                                                                                                                                                                                                                                                                                                                                                                                                                                                                                                                                                                                                                                                                                                                                                                                                                                                                                                                       |
| W18. I think before I act.                                                                                          | А          | в                      | С                         | D                       | efforts to help quide the development of                                                                                                                                                                                                                                                                                                                                                                                                                                                                                                                                                                                                                                                                                                                                                                                                                                                                                                                                                                                                                                                                                                                                                                                                                                                                                                                                                                                                                                                                                                                                                                                                                                                                                                                                                                                                                                                                                                                                                                                                                                                                                       |
| W19. Each day I look forward to having a lot of fun.                                                                | А          | в                      | С                         | D                       | more effective health, prevention, and                                                                                                                                                                                                                                                                                                                                                                                                                                                                                                                                                                                                                                                                                                                                                                                                                                                                                                                                                                                                                                                                                                                                                                                                                                                                                                                                                                                                                                                                                                                                                                                                                                                                                                                                                                                                                                                                                                                                                                                                                                                                                         |
| W20. I usually expect to have a good day.                                                                           | А          | в                      | С                         | D                       | youth development programs. It can be                                                                                                                                                                                                                                                                                                                                                                                                                                                                                                                                                                                                                                                                                                                                                                                                                                                                                                                                                                                                                                                                                                                                                                                                                                                                                                                                                                                                                                                                                                                                                                                                                                                                                                                                                                                                                                                                                                                                                                                                                                                                                          |
| W21. Overall, I expect more good things to happen t<br>me than bad things.                                          | A A        | В                      | С                         | D                       | easily customized to meet local needs,<br>interests, and standards, and provides a means to confidentially obtain data on student knowledge,<br>attitudes, and perceptions about the topics it covers.                                                                                                                                                                                                                                                                                                                                                                                                                                                                                                                                                                                                                                                                                                                                                                                                                                                                                                                                                                                                                                                                                                                                                                                                                                                                                                                                                                                                                                                                                                                                                                                                                                                                                                                                                                                                                                                                                                                         |
|                                                                                                                     |            |                        |                           |                         | The CHKS, along with its partner surveys, the California School Climate Survey and the California<br>School Parent Survey, is highlighted as a model program in a research document released by the Ut<br>Department of Education highlighting the research behind the Obama administration's <u>Blueprint</u> for<br>Reform: The Readministration of the Elementary and Secondary Education Act (pdf).                                                                                                                                                                                                                                                                                                                                                                                                                                                                                                                                                                                                                                                                                                                                                                                                                                                                                                                                                                                                                                                                                                                                                                                                                                                                                                                                                                                                                                                                                                                                                                                                                                                                                                                        |
|                                                                                                                     |            |                        |                           |                         | With the CLIVE askaste districts equation and the state hour a standard test that aremates the                                                                                                                                                                                                                                                                                                                                                                                                                                                                                                                                                                                                                                                                                                                                                                                                                                                                                                                                                                                                                                                                                                                                                                                                                                                                                                                                                                                                                                                                                                                                                                                                                                                                                                                                                                                                                                                                                                                                                                                                                                 |
|                                                                                                                     |            |                        |                           | ool Questionnaire       | with the GHKS, schools, districts, counties, and the state have a standard tool that promotes the                                                                                                                                                                                                                                                                                                                                                                                                                                                                                                                                                                                                                                                                                                                                                                                                                                                                                                                                                                                                                                                                                                                                                                                                                                                                                                                                                                                                                                                                                                                                                                                                                                                                                                                                                                                                                                                                                                                                                                                                                              |
|                                                                                                                     |            |                        |                           |                         | With the CHKS, schools, districts, counties, and the state have a standard tool that promotes the                                                                                                                                                                                                                                                                                                                                                                                                                                                                                                                                                                                                                                                                                                                                                                                                                                                                                                                                                                                                                                                                                                                                                                                                                                                                                                                                                                                                                                                                                                                                                                                                                                                                                                                                                                                                                                                                                                                                                                                                                              |

3

The California Healthy Kids Survey (CHKS) is the largest statewide survey of resiliency, protective factors, and risk behaviors in the nation. Across California, the CHKS has led to a better understanding of the relationship between students' health behaviors and academic performance, and is frequently cited by state policymakers and the media as a critical component of school improvement efforts to help guide the development of more effective health, prevention, and

The CHKS, along with its partner surveys, the California School Climate Survey and the California School Parent Survey, is highlighted as a model program in a research document released by the US Department of Education highlighting the research behind the Obama administration's <u>Blueprint for</u> Reform: The Reauthorization of the Elementary and Secondary Education Act (pdf).

With the CHKS, schools, districts, counties, and the state have a standard tool that promotes the collection of uniform data within and across local education agencies that are also comparable to

students' health behaviors and academic performance, and is frequently cited by state policymakers and the media as a critical component of school improvement efforts to help guide the development of more effective health, prevention, and